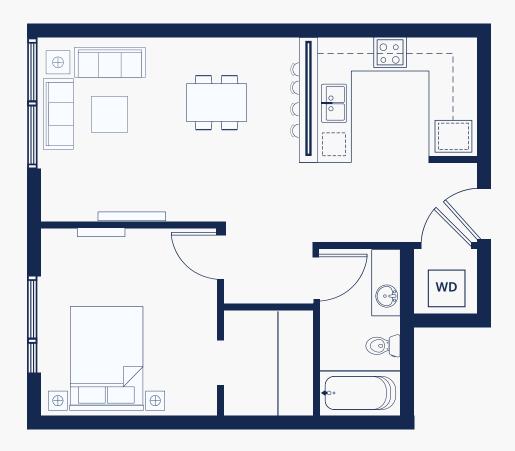

#### **PLAN B7**

- 1 Bed, 1 Bath
- 761 SF
- Stacked W/D
- Walk-In Closet in Bedroom
- Storage Closet

### **PLAN B9**

- 1 Bed, 1 Bath
- 750 SF
- Stacked W/D
- Walk-In Closet in Bedroom
- Storage Closet