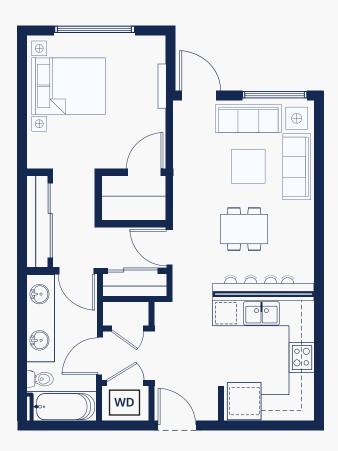

A private retreat designed with comfort and style in mind, featuring a separate bedroom and generous living areas and kitchen for ultimate entertaining and relaxation. ADA-friendly plan available.

#### **COMMON UNIT FEATURES:**



Stainless Steel Kitchen Appliances: Oven/Range, Microwave, Dishwasher, Refrigerator, Garbage Disposal



**Quartz Countertops** 



LVP Flooring in Kitchen, Living Area, and Bathrooms



Carpet in **Bedrooms and Closets** 



Mini Splits for Heating and Cooling in Select Units



**Balcony in Select Units** 





#### **PLAN B1**



- 1 Bed, 1 Bath
- 713 SF
- Stacked W/D
- Storage Closets







#### **PLAN B2**



- 1 Bed, 1 Bath
- 812 SF
- ADA Friendly
- Walk-In Closet in Bedroom
- Side-by-Side Washer/Dryer
- Storage Closet







#### **PLAN B3**



- 1 Bed, 1 Bath
- 785 SF
- Walk-In Closet in Bedroom
- Stacked W/D
- Storage Closet







### **PLAN B4**



- 1 Bed, 1 Bath
- 863 SF
- Stacked W/D
- Walk-In Closet in Bedroom
- Den
- Storage Closet







#### **PLAN B5**



- 1 Bed, 1 Bath
- 714 SF
- Double Closets in Bedroom
- Stacked W/D
- Storage Closet







#### **PLAN B6**



- 1 Bed, 1 Bath
- 893 SF
- Stacked W/D
- Walk-In Closet in Bedroom
- Den
- Storage Closet







#### **PLAN B7**



- 1 Bed, 1 Bath
- 761 SF
- Stacked W/D
- Walk-In Closet in Bedroom
- Storage Closet







#### **PLAN B8**



- 1 Bed,