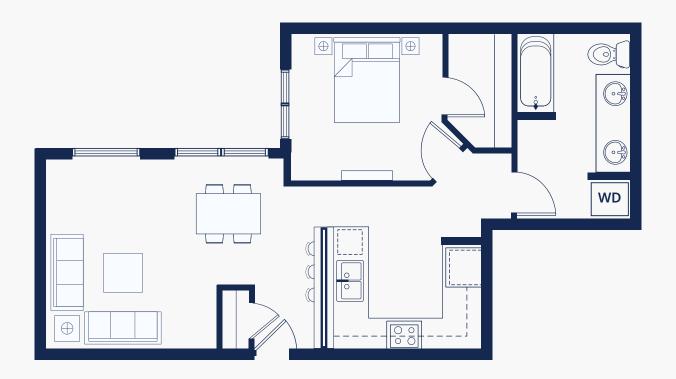

#### **PLAN B3**

- 1 Bed, 1 Bath
- 785 SF
- Walk-In Closet in Bedroom
- Stacked W/D
- Storage Closet