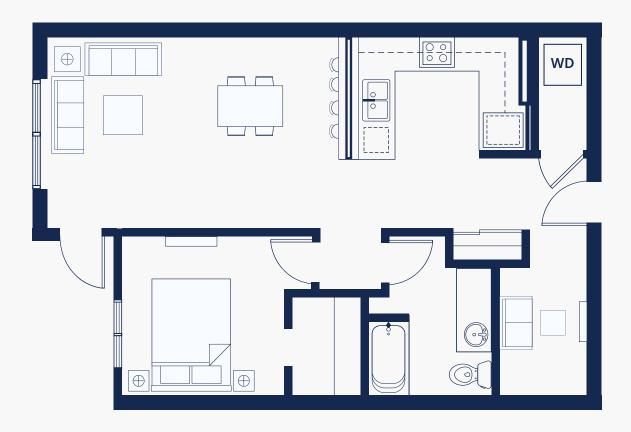

#### **PLAN B2**

- 1 Bed, 1 Bath
- 812 SF
- ADA Friendly
- Walk-In Closet in Bedroom
- Side-by-Side Washer/Dryer
- Storage Closet