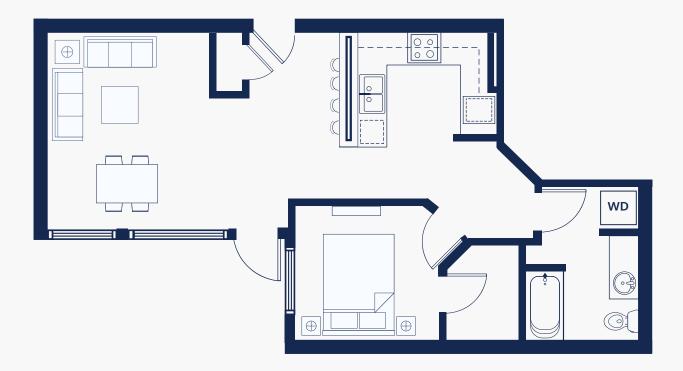

#### **PLAN B1**

- 1 Bed, 1 Bath
- 713 SF
- Stacked W/D
- Storage Closets

#### **PLAN B10**

- 1 Bed, 1 Bath
- 713 SF
- Stacked W/D
- Storage Closet