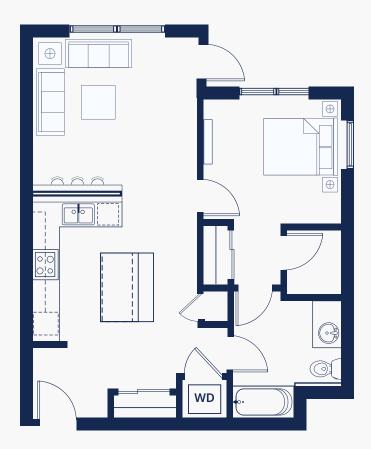

#### **PLAN B3**

- 1 Bed, 1 Bath
- 785 SF
- Walk-In Closet in Bedroom
- Stacked W/D
- Storage Closet

#### **PLAN B5**

- 1 Bed, 1 Bath
- 714 SF
- Double Closets in Bedroom
- Stacked W/D
- Storage Closet