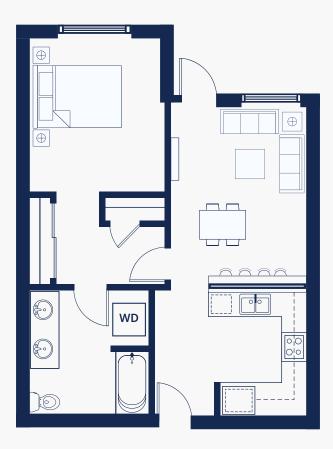

#### **PLAN B8**

- 1 Bed, 1 Bath
- 619 SF
- Stacked W/D
- Walk-In Closet in Bedroom