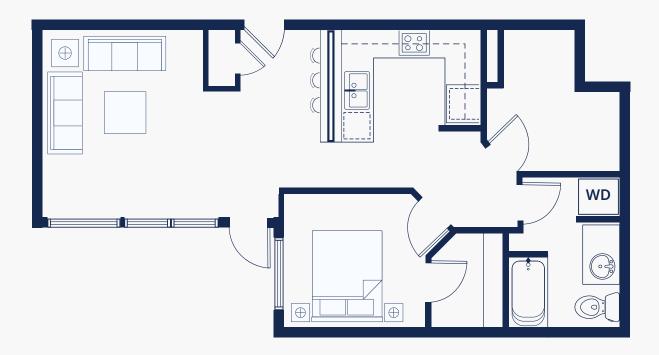

### **PLAN B4**

- 1 Bed, 1 Bath
- 863 SF
- Stacked W/D
- Walk-In Closet in Bedroom
- Den
- Storage Closet