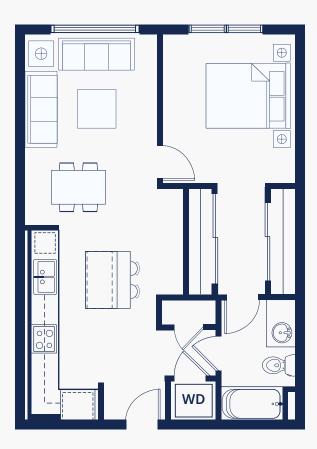

#### **PLAN B1**

- 1 Bed, 1 Bath
- 713 SF
- Stacked W/D
- Storage Closets

#### **PLAN B10**

- 1 Bed, 1 Bath
- 713 SF
- Stacked W/D
- Storage Closet