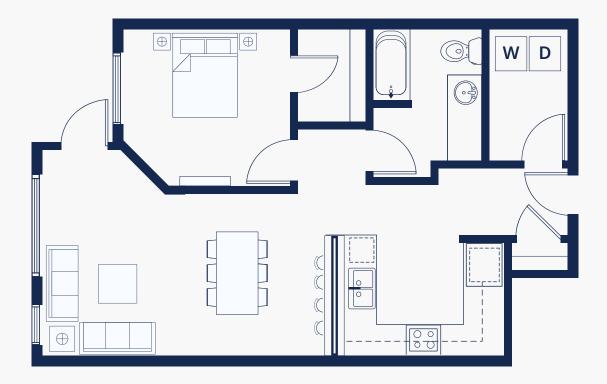

#### **PLAN B2**

- 1 Bed, 1 Bath
- 812 SF
- ADA Friendly
- Walk-In Closet in Bedroom
- Side-by-Side Washer/Dryer
- Storage Closet