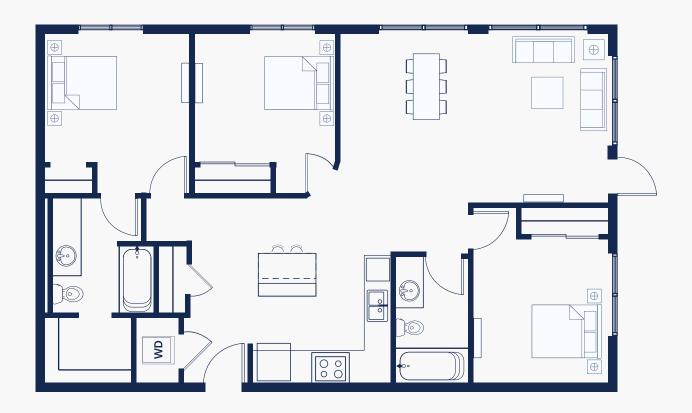

### PLAN D1

- 3 Bed, 2 Bath
- 1201 SF
- Stacked W/D
- Walk-In Closet in Primary Bedroom
- Storage Closet/Pantry

425.300.2677 | info@msrcommunities.com