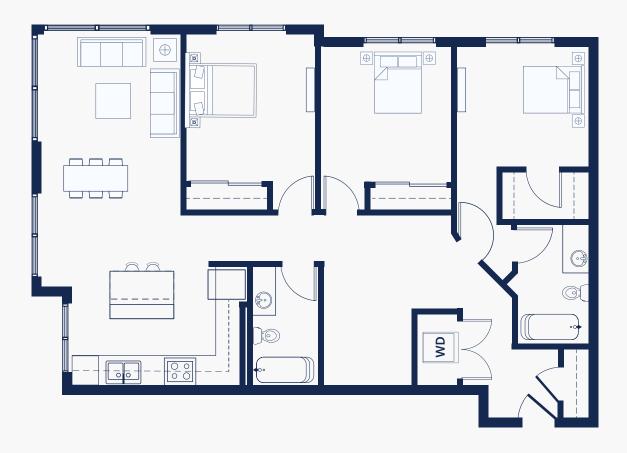

### PLAN D2

- 3 Bed, 2 Bath
- 1388 SF
- Stacked W/D
- Walk-In Closet in Primary Bedroom
- Coat/Storage Closet

425.300.2677 | info@msrcommunities.com