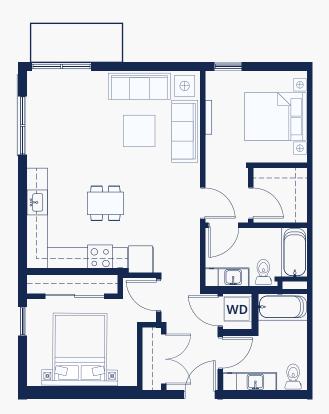

# PLAN D3

- 2 Bed, 2 Bath
- 1029 SF
- Walk-In Bedroom Closets
- Stacked W/D
- Laundry Closet with Storage
- Storage Closets/Pantry