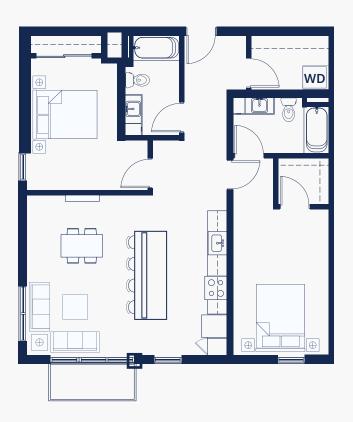

### PLAN D1

#### PLAN D2

- 2 Bed, 2 Bath
- 1075 SF
- Stacked W/D
- Walk-In Closet in 1 Bedroom
- Laundry Closet with Storage
- Pantry/Storage

- 2 Bed, 2 Bath
- 892 SF
- Stacked W/D
- Walk-In Closet in Primary Bedroom