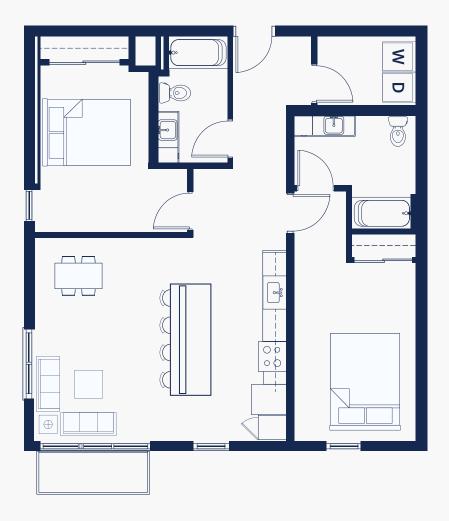

#### PLAN D2

- 2 Bed, 2 Bath
- 1075 SF
- Stacked W/D
- Walk-In Closet in 1 Bedroom
- Laundry Closet with Storage
- Pantry/Storage

- 2 Bed, 2 Bath
- 892 SF
- Stacked W/D
- Walk-In Closet in Primary Bedroom

ی 🗅

• Coat Closet

ہے 🗅