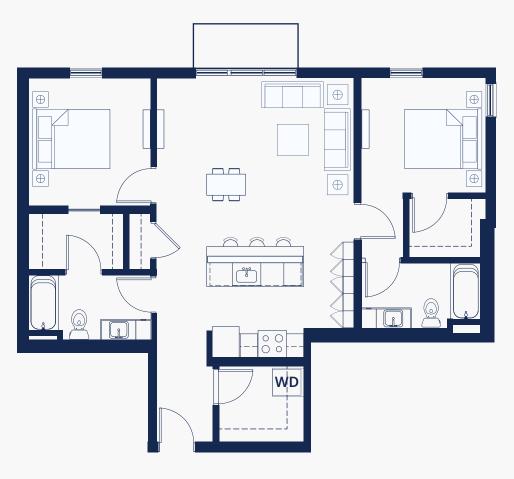

### PLAN D1

#### PLAN D2

- 2 Bed, 2 Bath
- 1075 SF
- Stacked W/D
- Walk-In Closet in 1 Bedroom
- Laundry Closet with Storage
- Pantry/Storage

- 2 Bed, 2 Bath
- 892 SF
- Stacked W/D
- Walk-In Closet in Primary Bedroom

ی 🗅

• Coat Closet

ہے 🗅