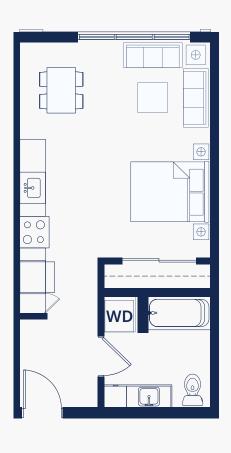

## **STUDIO PLANS**

PLAN A1

#### PLAN A3

- 1 Bath
- 438 SF
- Stacked W/D
- Storage Closet

- 1 Bath
- 453 SF
- Stacked W/D
- Storage Closet
- ADA Friendly
- 1 Bath
- 453 SF
- Storage Closet
- Side-by-Side washer/dryer

425.300.2677 | info@msrcommunities.com