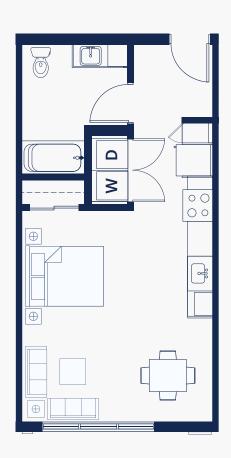

#### PLAN A3

- 1 Bath
- 438 SF
- Stacked W/D
- Storage Closet

- 1 Bath
- 453 SF
- Stacked W/D
- Storage Closet
- ADA Friendly
- 1 Bath
- 453 SF
- Storage Closet
- Side-by-Side washer/dryer

425.300.2677 | info@msrcommunities.com