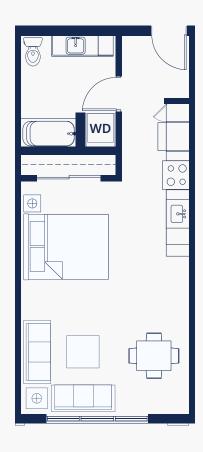

### PLAN A2

#### PLAN A3

- 1 Bath
- 438 SF
- Stacked W/D
- Storage Closet

- 1 Bath
- 453 SF
- Stacked W/D
- Storage Closet
- ADA Friendly
- 1 Bath
- 453 SF
- Storage Closet
- Side-by-Side washer/dryer

425.300.2677 | info@msrcommunities.com