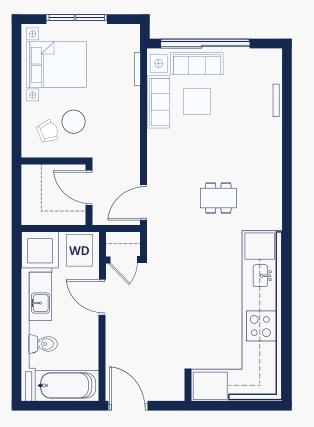

# PLAN A2

# PLAN A2-A

- 1 Bed, 1 Bath
- 695 SF
- Walk-In Closet in Bedroom
- Den
- Stacked W/D
- Storage Closet

- 1 Bed, 1 Bath
- 648 656 SF
- Stacked W/D
- Walk-In Closet in Bedroom

ی 🗅