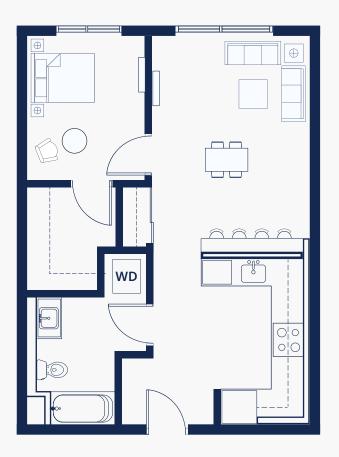

## PLAN A4 - TYPE 3

## PLAN A4 - W/PATIO

- 1 Bed, 1 Bath
- 672 SF
- Walk-In Closet in Bedroom
- Stacked W/D
- Storage Closet/Pantry

- 1 Bed, 1 Bath
- 672 SF
- Walk-In Closet in Bedroom

ی 🗅

- Stacked W/D
- Storage Closet/Pantry