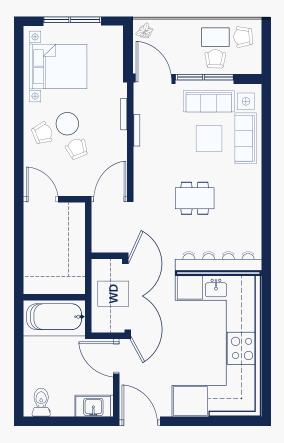

# PLAN A1

- 1 Bed, 1 Bath
- 580 SF
- Walk-In Closet in Bedroom
- Stacked W/D
- Storage Closet
- Pantry