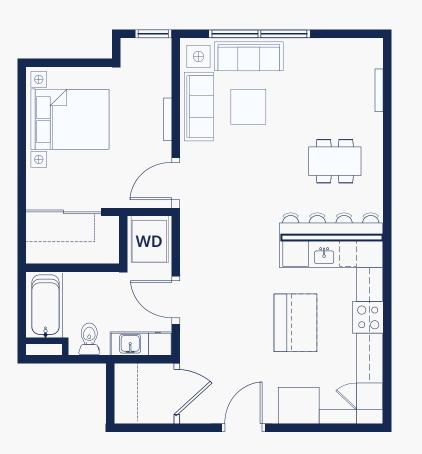

# PLAN A1

- 1 Bed, 1 Bath
- 580 SF
- Walk-In Closet in Bedroom
- Stacked W/D
- Storage Closet
- Pantry