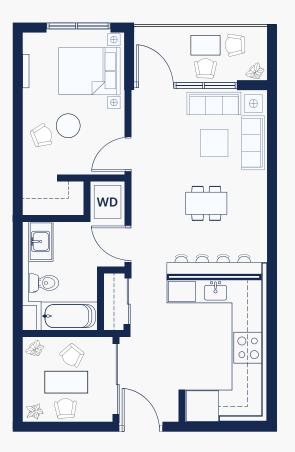

# PLAN A2

# PLAN A2-A

- 1 Bed, 1 Bath
- 695 SF
- Walk-In Closet in Bedroom
- Den
- Stacked W/D
- Storage Closet

- 1 Bed, 1 Bath
- 648 656 SF
- Stacked W/D
- Walk-In Closet in Bedroom

ی 🗅