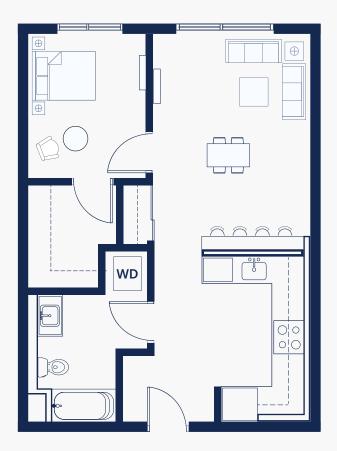

# PLAN A3

### PLAN A4

- 1 Bed, 1 Bath
- 656 678 SF
- Walk-In Closet in Bedroom
- Den
- Stacked W/D
- Storage Closet/Pantry

- 1 Bed, 1 Bath
- 614 672 SF
- Walk-In Closet in Bedroom

ی 🗅

- Stacked W/D
- Storage Closet/Pantry