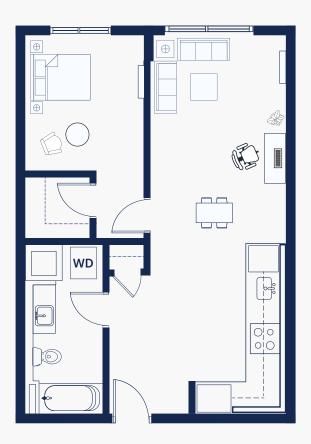

# PLAN A3

### PLAN A4

- 1 Bed, 1 Bath
- 656 678 SF
- Walk-In Closet in Bedroom
- Den
- Stacked W/D
- Storage Closet/Pantry

- 1 Bed, 1 Bath
- 614 672 SF
- Walk-In Closet in Bedroom

ی 🗅

- Stacked W/D
- Storage Closet/Pantry