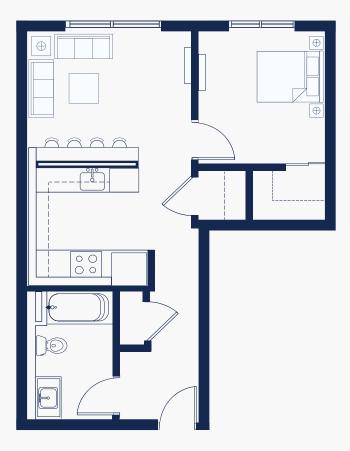

# PLAN A1

- 1 Bed, 1 Bath
- 580 SF
- Walk-In Closet in Bedroom
- Stacked W/D
- Storage Closet
- Pantry