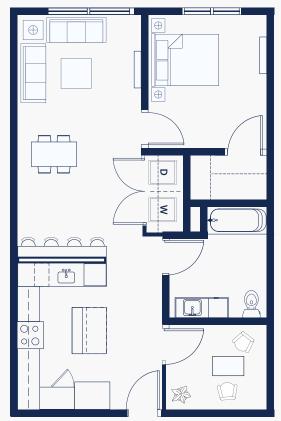

# PLAN A1-A

- 1 Bed, 1 Bath
- 708 SF
- Walk-In Closet in Bedroom
- Pantry
- ADA Friendly
- Side-by-Side washer/dryer