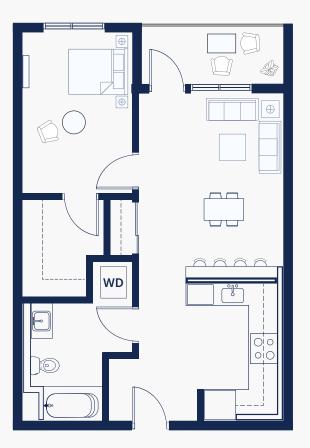

# PLAN A2-A

- 1 Bed, 1 Bath
- 695 SF
- Walk-In Closet in Bedroom
- Den
- Stacked W/D
- Storage Closet

- 1 Bed, 1 Bath
- 648 656 SF
- Stacked W/D
- Walk-In Closet in Bedroom

ی 🗅