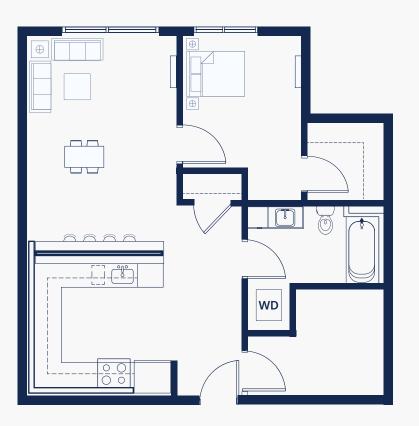

# PLAN A2-A

- 1 Bed, 1 Bath
- 695 SF
- Walk-In Closet in Bedroom
- Den
- Stacked W/D
- Storage Closet

- 1 Bed, 1 Bath
- 648 656 SF
- Stacked W/D
- Walk-In Closet in Bedroom

ی 🗅