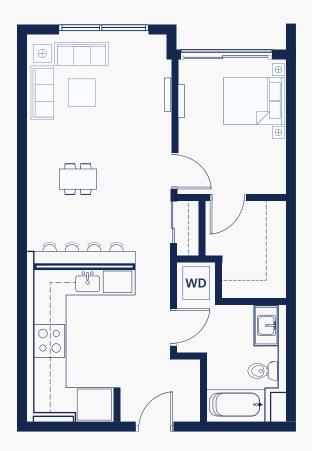

# PLAN A2

# PLAN A2-A

- 1 Bed, 1 Bath
- 695 SF
- Walk-In Closet in Bedroom
- Den
- Stacked W/D
- Storage Closet

- 1 Bed, 1 Bath
- 648 656 SF
- Stacked W/D
- Walk-In Closet in Bedroom

ی 🗅