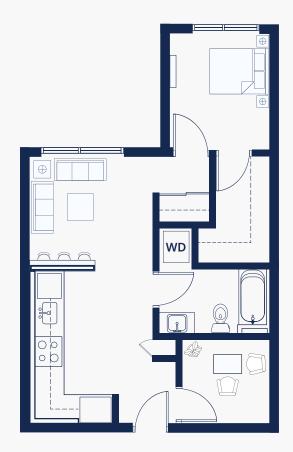

# PLAN A1-A

- 1 Bed, 1 Bath
- 708 SF
- Walk-In Closet in Bedroom
- Pantry
- ADA Friendly
- Side-by-Side washer/dryer