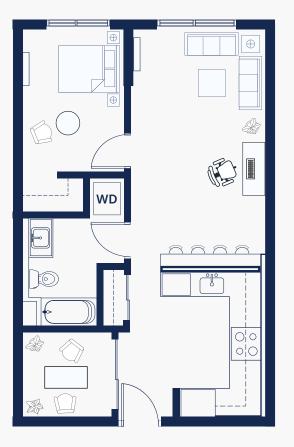

# PLAN A1-A

- 1 Bed, 1 Bath
- 708 SF
- Walk-In Closet in Bedroom
- Pantry
- ADA Friendly
- Side-by-Side washer/dryer