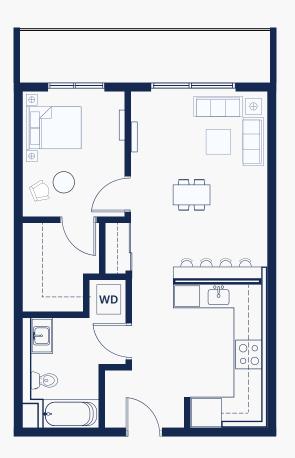

# PLAN A1

- 1 Bed, 1 Bath
- 580 SF
- Walk-In Closet in Bedroom
- Stacked W/D
- Storage Closet
- Pantry