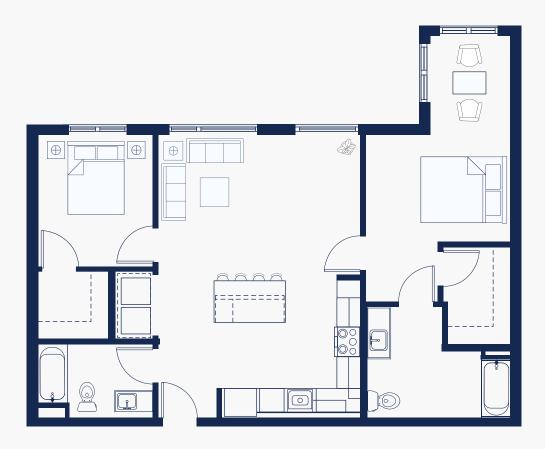

## PLAN B2\_1

- 2 Bed, 2 Bath
- 982 1049 SF
- Walk-In Closet in Primary Bedroom
- Stacked W/D
- Storage Closet/Pantry

## PLAN B2\_2

- 2 Bed, 2 Bath
- 860 SF
- Walk-In Closet in Primary Bedroom
- Stacked W/D
- Storage Closet/Pantry