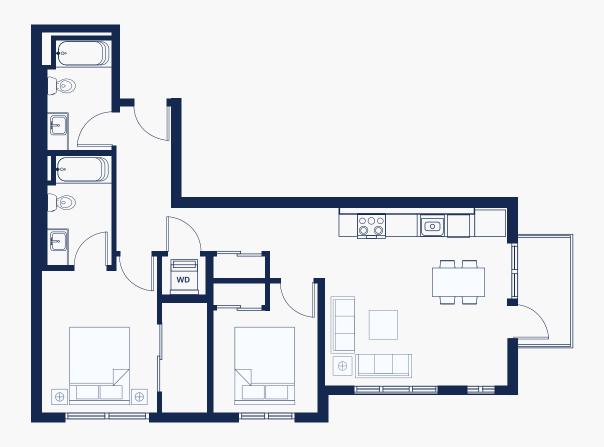

## PLAN B3\_3

- 2 Bed, 2 Bath
- 835 SF
- Walk-In Closet in Primary Bedroom
- Stacked W/D
- Storage Closet/Pantry