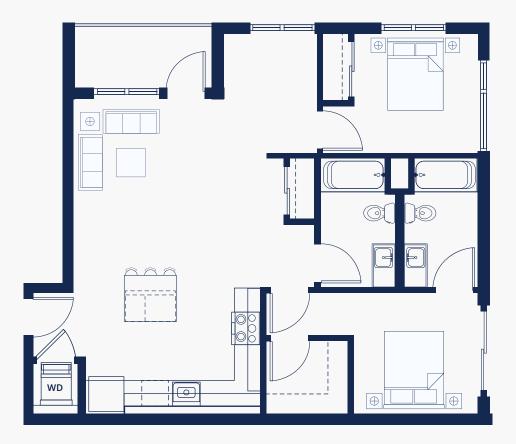

## PLAN B2\_2

- 2 Bed, 2 Bath
- 860 SF
- Walk-In Closet in Primary Bedroom
- Stacked W/D
- Storage Closet/Pantry