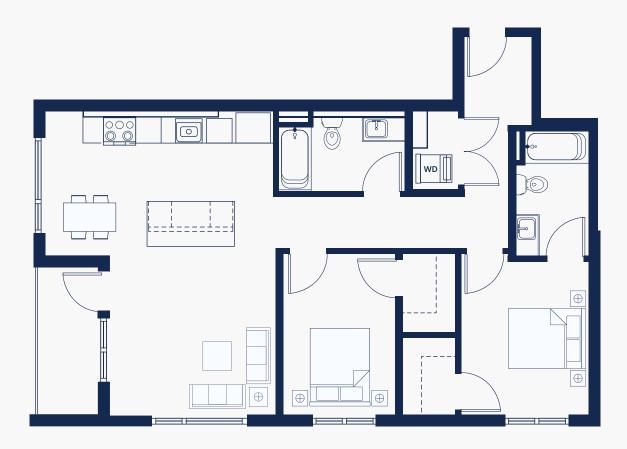

#### **PLAN B1**

- 2 Bed, 2 Bath
- 1040 SF
- Walk-In Closet in Primary Bedroom
- Den with Closet
- Stacked W/D
- Storage Closet/Pantry