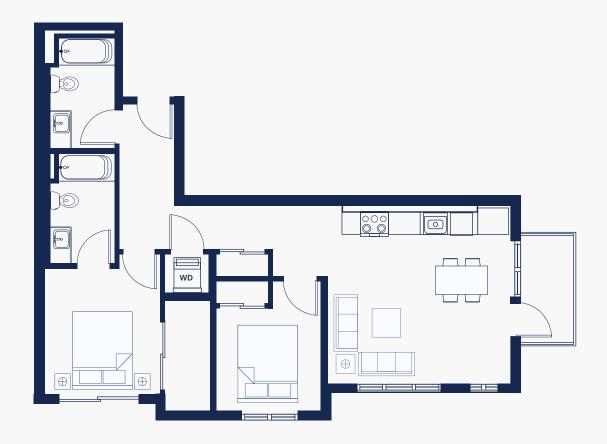

## PLAN B3\_4

- 2 Bed, 2 Bath
- 819 SF
- Walk-In Closet in Primary Bedroom
- Stacked W/D
- Storage Closet/Pantry