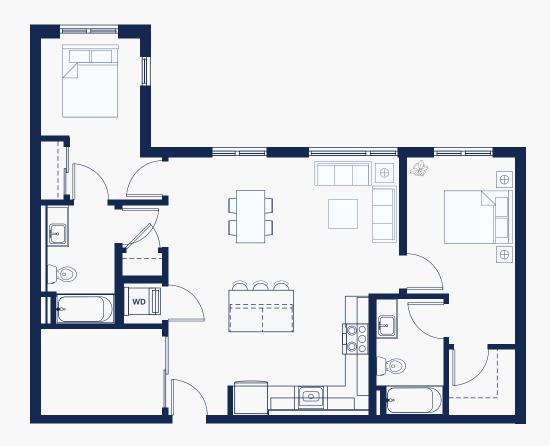

# PLAN B3\_1

- 2 Bed, 2 Bath
- 1018 SF
- Walk-In Closet in Primary Bedroom
- Stacked W/D
- Storage Closet/Pantry

## PLAN B3<sub>2</sub>

- 2 Bed, 2 Bath
- 835 SF
- Walk-In Closet in Primary Bedroom
- Stacked W/D
- Storage Closet/Pantry

## PLAN B3\_3

- 2 Bed, 2 Bath
- 835 SF
- Walk-In Closet in Primary Bedroom
- Stacked W/D
- Storage Closet/Pantry

## PLAN B3\_4

- 2 Bed, 2 Bath
- 819 SF
- Walk-In Closet in Primary Bedroom
- Stacked W/D
- Storage Closet/Pantry