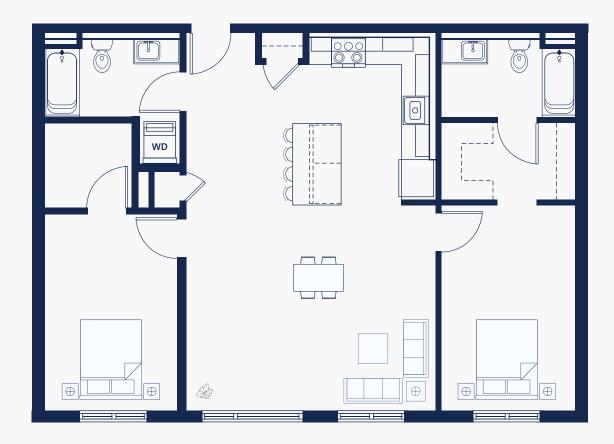

#### **PLAN B4**

- 2 Bed, 2 Bath
- 955 970 SF
- Walk-In Closet in Both Bedrooms
- Stacked W/D