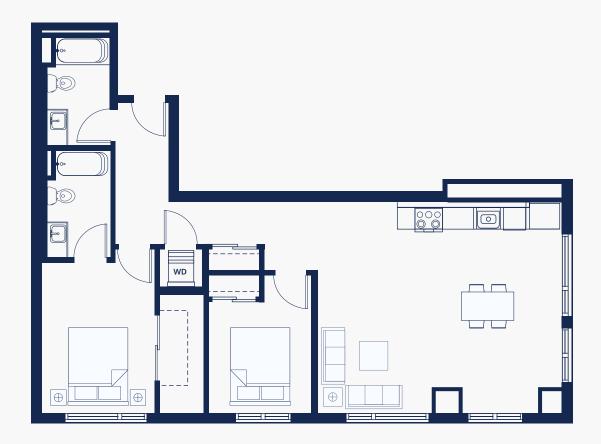

# PLAN B3\_1

- 2 Bed, 2 Bath
- 1018 SF
- Walk-In Closet in Primary Bedroom
- Stacked W/D
- Storage Closet/Pantry