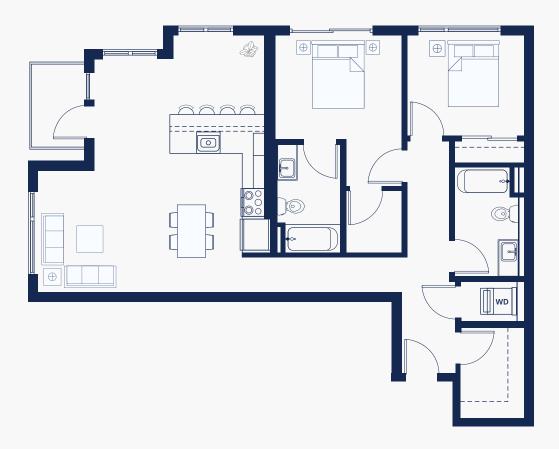

# PLAN B3\_1

- 2 Bed, 2 Bath
- 1018 SF
- Walk-In Closet in Primary Bedroom
- Stacked W/D
- Storage Closet/Pantry

## PLAN B3<sub>2</sub>

- 2 Bed, 2 Bath
- 835 SF
- Walk-In Closet in Primary Bedroom
- Stacked W/D
- Storage Closet/Pantry

## PLAN B3\_3

- 2 Bed, 2 Bath
- 835 SF
- Walk-In Closet in Primary Bedroom
- Stacked W/D
- Storage Closet/Pantry

## PLAN B3\_4

- 2 Bed, 2 Bath
- 819 SF
- Walk-In Closet in Primary Bedroom
- Stacked W/D
- Storage Closet/Pantry