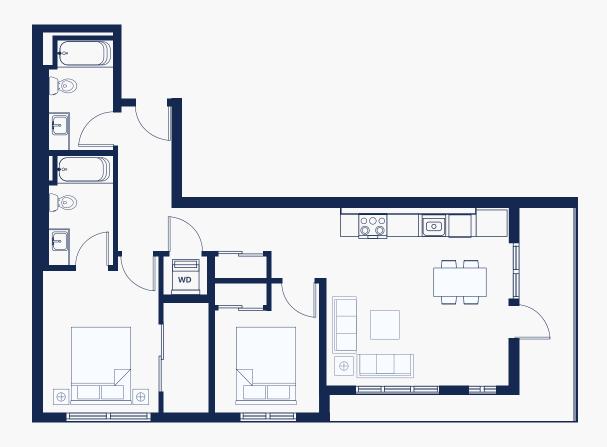

## PLAN B3<sub>2</sub>

- 2 Bed, 2 Bath
- 835 SF
- Walk-In Closet in Primary Bedroom
- Stacked W/D
- Storage Closet/Pantry