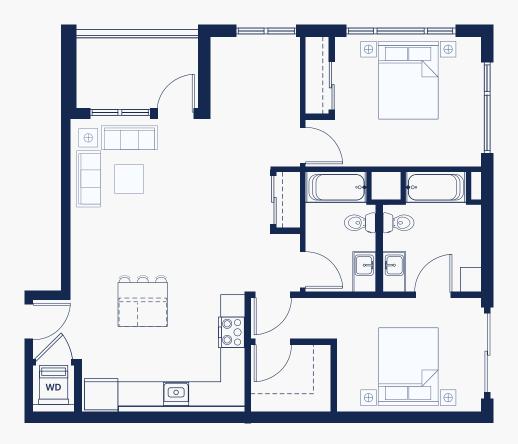

## PLAN B2\_1

- 2 Bed, 2 Bath
- 982 1049 SF
- Walk-In Closet in Primary Bedroom
- Stacked W/D
- Storage Closet/Pantry