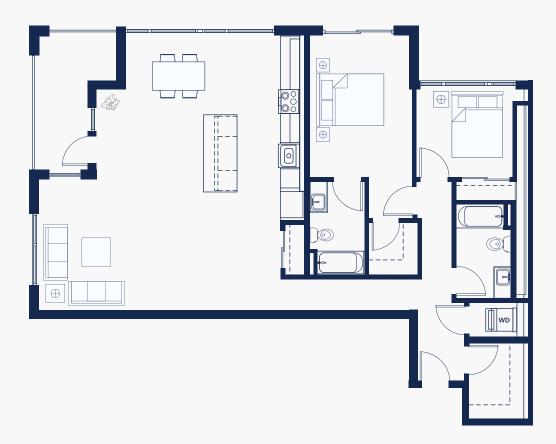

## PLAN B2\_1

- 2 Bed, 2 Bath
- 982 1049 SF
- Walk-In Closet in Primary Bedroom
- Stacked W/D
- Storage Closet/Pantry

## PLAN B2\_2

- 2 Bed, 2 Bath
- 860 SF
- Walk-In Closet in Primary Bedroom
- Stacked W/D
- Storage Closet/Pantry