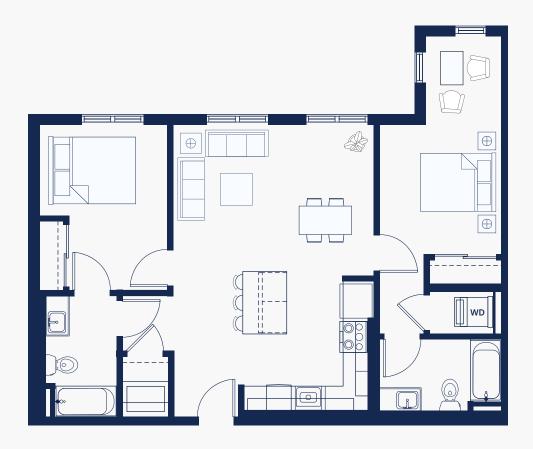

#### **PLAN B1**

- 2 Bed, 2 Bath
- 1040 SF
- Walk-In Closet in Primary Bedroom
- Den with Closet
- Stacked W/D
- Storage Closet/Pantry