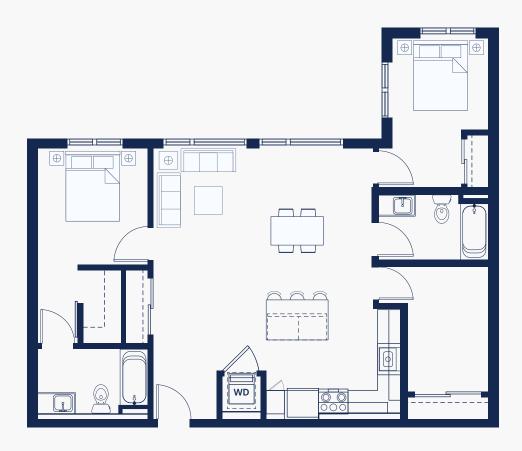

#### **PLAN B1**

- 2 Bed, 2 Bath
- 1040 SF
- Walk-In Closet in Primary Bedroom
- Den with Closet
- Stacked W/D
- Storage Closet/Pantry