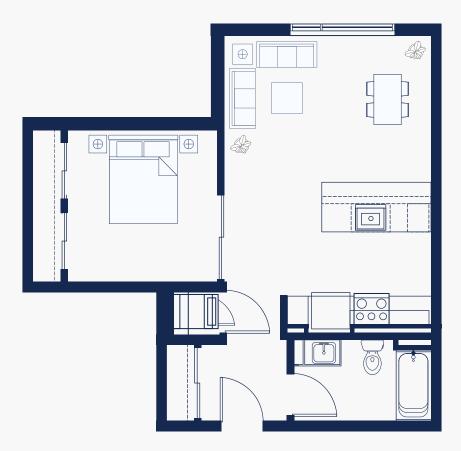

# OPEN 1 BEDROOM

The perfect blend of spaciousness and flow, offering distinct areas for living and rest without compromising the airy, open-concept feel.