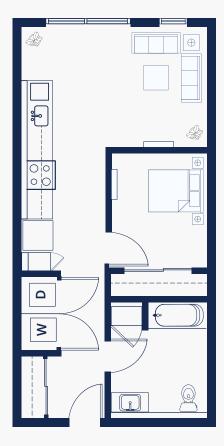

#### PLAN 02

- 1 Bed, 1 Bath
- 550 SF
- Storage Closet/Pantry
- Stacked W/D
- Walk-In Closet in Bedroom

- 1 Bed, 1 Bath
- 554 SF
- ADA Friendly
- Pantry
- Storage Closet
- Side-by-Side washer/dryer

- 1 Bed, 1 Bath
- 537 SF
- Stacked W/D
- Storage Closet/Pantry
- Walk-In Closet in Bedroom