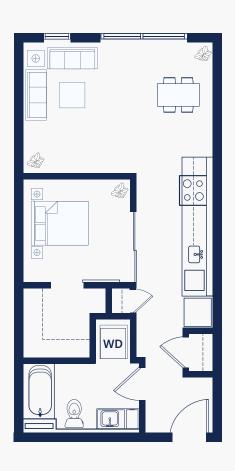

## **OPEN 1 BEDROOM PLAN**

PLAN 01

#### PLAN 01-A

#### PLAN 02

- 1 Bed, 1 Bath
- 550 SF
- Storage Closet/Pantry
- Stacked W/D
- Walk-In Closet in Bedroom

- 1 Bed, 1 Bath
- 554 SF
- ADA Friendly
- Pantry
- Storage Closet
- Side-by-Side washer/dryer

- 1 Bed, 1 Bath
- 537 SF
- Stacked W/D
- Storage Closet/Pantry
- Walk-In Closet in Bedroom