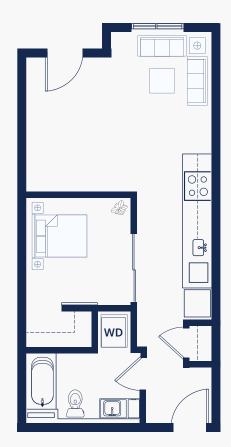

# **OPEN 1 BEDROOM PLAN**

## PLAN 03

- 1 Bed, 1 Bath
- 567 585 SF
- Stacked W/D
- Storage Closet

425.300.2677 | info@msrcommunities.com