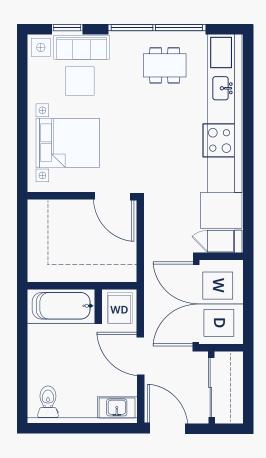

#### PLAN S1

- 1 Bath
- 476 SF
- Stacked W/D
- Walk-In Closet
- Storage Closet
- Pantry Closet