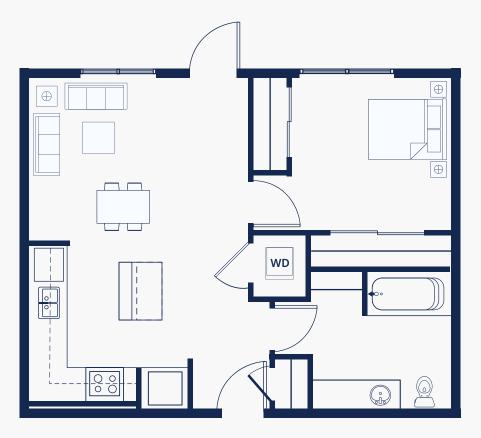

### PLAN A3

- 1 Bath
- 729 SF
- Stacked W/D
- Storage Closet/Pantry
- Walk-In Closet

ی 🗅