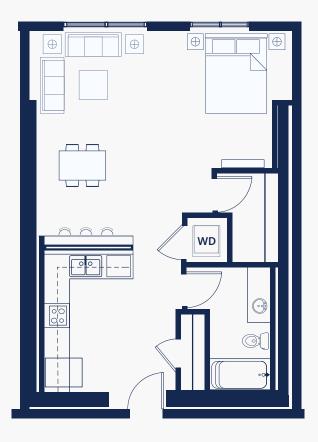

t for those seeking a modern, low-maintenance space with high-end finishes and thoughtful design. ADA-friendly plan available.

### **COMMON UNIT FEATURES:**



Stainless Steel Kitchen Appliances: Oven/Range, Microwave, Dishwasher, Refrigerator, Garbage Disposal



LVP Flooring in Kitchen, Living Area, and Bathrooms



Mini Splits for Heating and Cooling in Select Units

| L | 75 | ᆪ |
|---|----|---|
|   |    | Γ |

**Quartz Countertops** 



Carpet in Bedrooms and Closets



**Balcony in Select Units** 

ر ال

425.300.2677 | info@msrcommunities.com





ہے 🗅

# **STUDIO PLANS**

#### PLAN A1



- 1 Bed, 1 Bath
- 523 SF
- Stacked W/D
- Storage Closet





# **STUDIO PLANS**

#### PLAN A2



- 1 Bed, 1 Bath
- 597 SF
- Stacked W/D
- Storage Closet





ہے 🗅

# **STUDIO PLANS**

### PLAN A3



- 1 Bath
- 729 SF
- Stacked W/D
- Storage Closet/Pantry
- Walk-In Closet





ی 🗅

# **STUDIO PLANS**

PLAN A4



- 1 Bed,1 Bath
- 597 SF
- ADA Friendly
- Side-by-Side washer/dryer

#### 425.300.2677 | info@msrcommunities.com