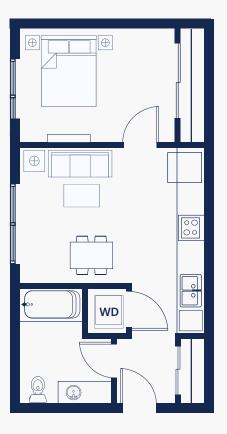

# STUDIO PLANS

Sleek and efficient, perfect for those seeking a modern, low-maintenance space with high-end finishes and thoughtful design. ADA-friendly plan available.

### **COMMON UNIT FEATURES:**



Stainless Steel Kitchen Appliances: Oven/Range, Microwave, Dishwasher, Refrigerator, Garbage Disposal



LVP Flooring in Kitchen, Living Area, and Bathrooms



Mini Splits for Heating and Cooling in Select Units

| L | 75 | ᆪ |
|---|----|---|
|   |    | Γ |

**Quartz Countertops** 



Carpet in Bedrooms and Closets



**Balcony in Select Units** 

ر ال

425.300.2677 | info@msrcommunities.com





ہے 🗅

# **STUDIO PLANS**

#### PLAN A1



- 1 Bed, 1 Bath
- 523 SF
- Stacked W/D
- Storage Closet





# **STUDIO PLANS**

#### PLAN A2



- 1 Bed, 1 Bath
- 597 SF
- Stacked W/D
- Storage Closet





ہے 🗅

# **STUDIO PLANS**

### PLAN A3



- 1 Bath
- 729 SF
- Stacked W/D
- Storage Closet/Pantry
- Walk-In Closet





ی 🗅

# **STUDIO PLANS**

PLAN A4



- 1 Bed,1 Bath
- 597 SF
- ADA Friendly
- Side-by-Side washer/dryer

#### 425.300.2677 | info@msrcommunities.com