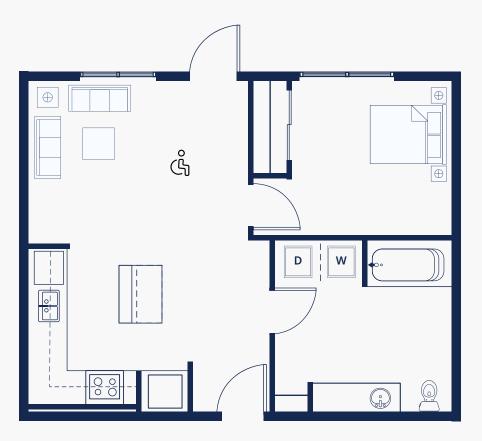

# **STUDIO PLANS**

PLAN A4

- 1 Bed,1 Bath
- 597 SF
- ADA Friendly
- Side-by-Side washer/dryer